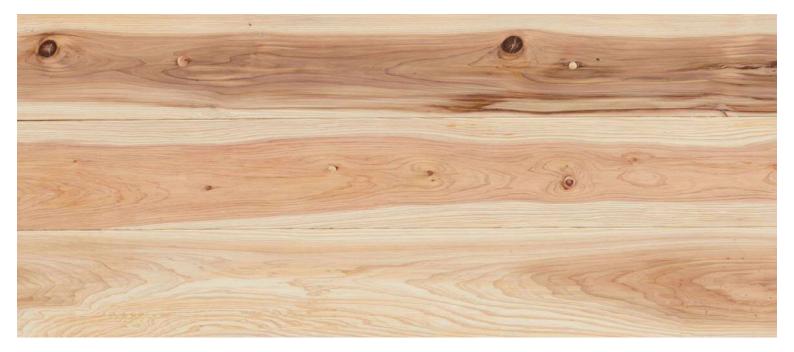

# Repaired Knotty

#### 【節有 パネル、フロア各種】

# Heavy Flooring

【節有 主に床用材】

「床」用「壁・天井」用にご使用いただけるパネル、フロア部材です。 独特の赤色と白色が混じった「地杉らしい」野趣あふれる表情をお楽しみいただけます。 小さな死に節などは全てパテ埋め、埋め木などで丁寧に処理して提供。 また赤みの部分は地杉特有のアロマを含み、リラックス効果も大きな製品です。

#### パネリング・フローリング 節有

| 90<br>5 112  | 厚み 12mm | 巾 90×長さ 3,000mm        |
|--------------|---------|------------------------|
| 105<br>2 ]15 | 厚み 15mm | 巾 105×長さ 2,950mm       |
| 105<br>2 )18 | 厚み 18mm | 巾 105×長さ 1,050~3,000mm |
| 135<br>2}18  | 厚み 18mm | 巾 135×長さ 3,000mm       |