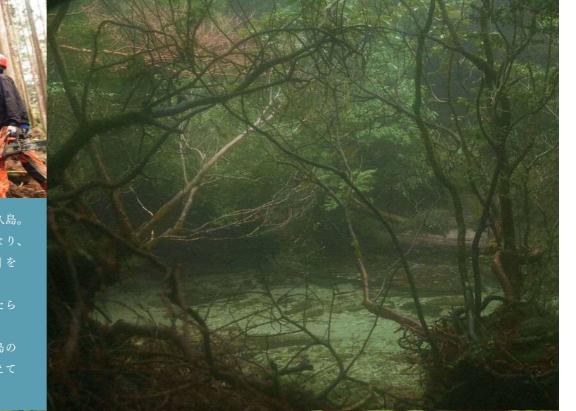

そんな世界自然遺産の傍らで、自然保 護区とは別に「林業のため」 存在する 人工林エリアがあります。

その林業も昔と比較して廃れてしまっ たことは間違いありませんが、 それでも「林業としての森林」を今でも 守ろうとしている人達がいます。 「人が手を入れないで守る」のでなく、 「人が手をいれないと守れない」。 そういう森林がこの島にも確実に存在 しているのです。

「樹齢1000年以上の保護種」を「屋久杉」。 「樹齢1000年以下の保護種」を「小杉」。 そして樹齢60~50年以下の人工林を 「屋久島地杉」と呼びます。 この「屋久島地杉」「だけ」を、「活性化」 していく。 そしてその循環性を「自然保護へと」 還元していくことを目指す。 それが「屋久島地杉プロジェクト」です。