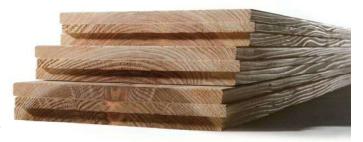

※在庫状況をご確認の上、発注をお願いいたします。 ※商品サイズについては、他のスペックもありますのでお問い合わせください。 ※クリアグレード(上小節)についても生産予定です。

厚み 30mm の「ヘビーサイズ」。このタイプだからこそ実現する「踏み心地」、更に強度。

ネダレス工法にも適しています。

幅広タイプを数種類揃えておりますので、様々なデザインに採用が可能。

例えば「複数種類の幅」を「ランダム」にお使いいただくことで、より豊かな表情の演出をしていただくこともできます。

※節部の欠点はパテ埋め、埋め木で処理してあります。

### ヘビーフローリング 節有

| 150<br>2 ]30 | 厚み 30mm<br>(35mmも一部取り揃えています) | 巾 150×長さ 3,000mm     |  |
|--------------|------------------------------|----------------------|--|
| 210          | 厚み 30mm<br>(35mmも一部取り揃えています) | 巾 210×長さ 3,000mm     |  |
| 105~180<br>  | 厚み 35mm                      | 巾 105~180×長さ 2,950mm |  |
| 210~240      | 厚み 35mm                      | 巾 210~240×長さ 2,950mm |  |
|              |                              |                      |  |