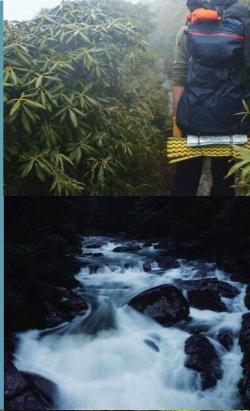

### Yakushima Cedar Project Building Materials Catalogue

365日雨が降る、と言われている屋久島。 標高1800m級の山が幾重にも重なり、 そこに「雲」を生み、雨を通じて「水」を 島全体に巡らせます。 その水は島全体に豊かな自然をもたら せました。 日本初の世界自然遺産となるこの島の 森林は、今でもその命を私達に伝えて くれます。

屋久島は「杉」の「最南端」。 これより南に杉は存在しません。 「日本全ての杉の原生種」という説も。

そしてその恩恵は「生活」にも。 実はこの島のエネルギーが 90% 以上が 「水力」、つまり「化石燃料によらない 自然エネルギー」であること。 まさしく現代における「エコエネルギー」 の「トップランナー」なのです。

森には豊かな水があふれ、多くの命を 生みだしています。

数百種類の苔、シダ類を含んだ植生物、 針葉樹林、照葉樹林、そして動物、昆虫類-日本の南端に位置しながら「亜寒帯から 亜熱帯」に至る「ほぼ日本全土の気候。 生態系」が、この周囲100km程度の島に 集約されています。

そんな世界自然遺産の傍らで、自然保 護区とは別に「林業のため」 存在する 人工林エリアがあります。

その林業も昔と比較して廃れてしまっ たことは間違いありませんが、 それでも「林業としての森林」を今でも 守ろうとしている人達がいます。 「人が手を入れないで守る」のでなく、 「人が手をいれないと守れない」。 そういう森林がこの島にも確実に存在 しているのです。

「樹齢1000年以上の保護種」を「屋久杉」。 「樹齢1000年以下の保護種」を「小杉」。 そして樹齢60~50年以下の人工林を 「屋久島地杉」と呼びます。 この「屋久島地杉」「だけ」を、「活性化」 していく。 そしてその循環性を「自然保護へと」 還元していくことを目指す。 それが「屋久島地杉プロジェクト」です。