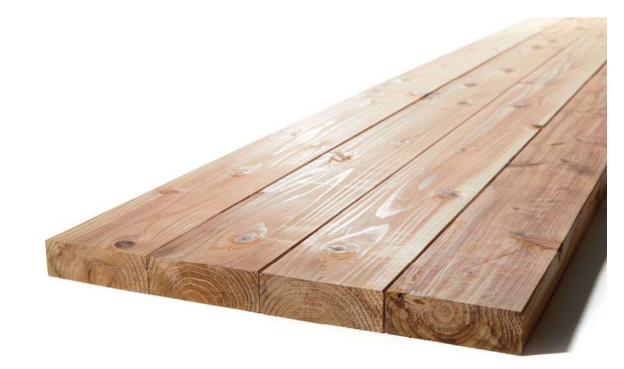

## Deck Board

#### 【節有 デッキ材】

地杉の「芯材」のみを「乾燥させ」「再割した」デッキ材です。 屋久島地杉の特徴は「油分の多さ」とそれに伴う「耐久性」「耐候性」の強さ。 ゆえにデッキ材はその特徴が最も有効に活かされる製品です。 また経年変化においては「柔らかい色彩」に日焼けをする(そこからグレーへ)特徴も持ち合わせています。 今までの「杉」「防腐処理材」とは一線を画したエクステリア用材です。 ※ポストなどを含めたエクステリア用の製品も随時お問い合わせください。

### デッキ材 節有

| 105 | 厚み 35mm | 巾 105×長さ 3,000 / 4,000mm |
|-----|---------|--------------------------|
| 110 | 厚み 35mm | 巾 110×長さ 3,000 / 4,000mm |