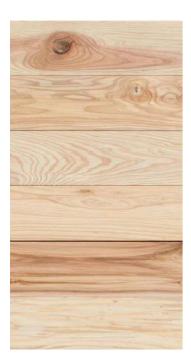

#### 【節有 パネル、フロア各種】

# Heavy Flooring

【節有 主に床用材】

「床」用「壁・天井」用にご使用いただけるパネル、フロア部材です。 独特の赤色と白色が混じった「地杉らしい」野趣あふれる表情をお楽しみいただけます。 小さな死に節などは全てパテ埋め、埋め木などで丁寧に処理して提供。 また赤みの部分は地杉特有のアロマを含み、リラックス効果も大きな製品です。

#### パネリング・フローリング 節有

| 90<br>5 112  | 厚み 12mm | 巾 90×長さ 3,000mm        |
|--------------|---------|------------------------|
| 105<br>2 ]15 | 厚み 15mm | 巾 105×長さ 2,950mm       |
| 105<br>2 )18 | 厚み 18mm | 巾 105×長さ 1,050~3,000mm |
| 135<br>2}18  | 厚み 18mm | 巾 135×長さ 3,000mm       |