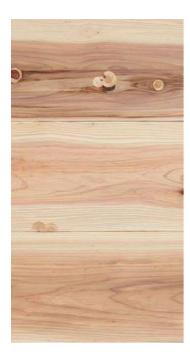

# Repaired Knotty

#### 【節有 パネル、フロア各種】

# Heavy Flooring

【節有 主に床用材】

「床」用「壁・天井」用にご使用いただけるパネル、フロア部材です。 独特の赤色と白色が混じった「地杉らしい」野趣あふれる表情をお楽しみいただけます。 小さな死に節などは全てパテ埋め、埋め木などで丁寧に処理して提供。 また赤みの部分は地杉特有のアロマを含み、リラックス効果も大きな製品です。