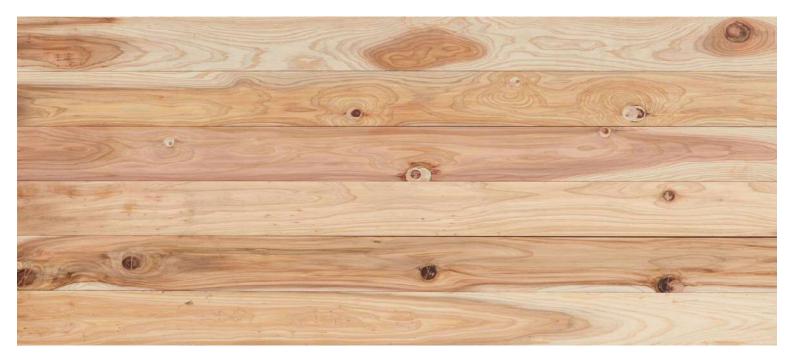

# Repaired Knotty

#### 【節有 パネル、フロア各種】

# Heavy Flooring

【節有 主に床用材】

「床」用「壁・天井」用にご使用いただけるパネル、フロア部材です。 独特の赤色と白色が混じった「地杉らしい」野趣あふれる表情をお楽しみいただけます。 小さな死に節などは全てパテ埋め、埋め木などで丁寧に処理して提供。 また赤みの部分は地杉特有のアロマを含み、リラックス効果も大きな製品です。

#### パネリング・フローリング 節有

| 90<br>5 112  | 厚み 12mm | 巾 90×長さ 3,000mm        |
|--------------|---------|------------------------|
| 105<br>2 ]15 | 厚み 15mm | 巾 105×長さ 2,950mm       |
| 105<br>2 )18 | 厚み 18mm | 巾 105×長さ 1,050~3,000mm |
| 135<br>2}18  | 厚み 18mm | 巾 135×長さ 3,000mm       |