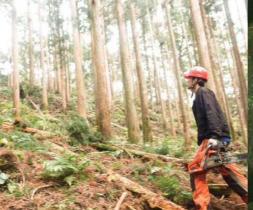

そんな世界自然遺産の傍らで、自然保 護区とは別に「林業のため」 存在する 人工林エリアがあります。

その林業も昔と比較して廃れてしまっ たことは間違いありませんが、 それでも「林業としての森林」を今でも 守ろうとしている人達がいます。 「人が手を入れないで守る」のでなく、 「人が手をいれないと守れない」。 そういう森林がこの島にも確実に存在 しているのです。

「樹齢1000年以上の保護種」を「屋久杉」。 「樹齢1000年以下の保護種」を「小杉」。 そして樹齢60~50年以下の人工林を 「屋久島地杉」と呼びます。 この「屋久島地杉」「だけ」を、「活性化」 していく。 そしてその循環性を「自然保護へと」 還元していくことを目指す。 それが「屋久島地杉プロジェクト」です。