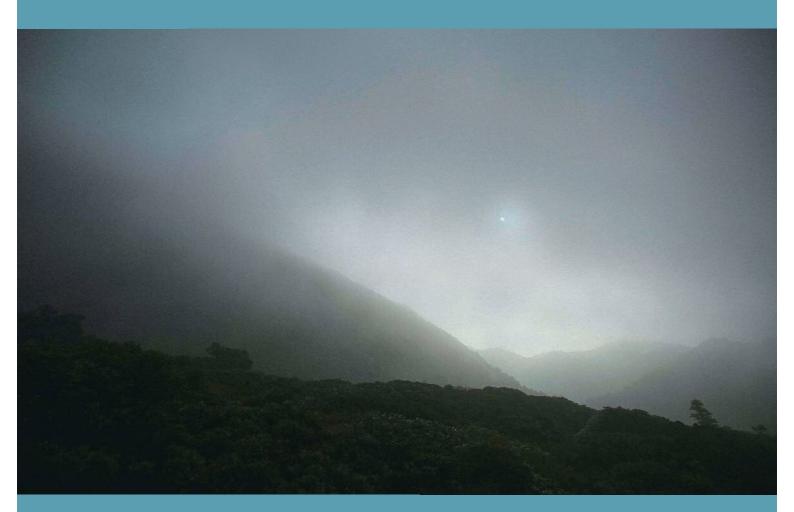

### Yakushima Cedar Project Building Materials Catalogue

365日雨が降る、と言われている屋久島。 標高1800m級の山が幾重にも重なり、 そこに「雲」を生み、雨を通じて「水」を 島全体に巡らせます。 その水は島全体に豊かな自然をもたら せました。 日本初の世界自然遺産となるこの島の 森林は、今でもその命を私達に伝えて くれます。

屋久島は「杉」の「最南端」。 これより南に杉は存在しません。 「日本全ての杉の原生種」という説も。

そしてその恩恵は「生活」にも。 実はこの島のエネルギーが 90% 以上が 「水力」、つまり「化石燃料によらない 自然エネルギー」であること。 まさしく現代における「エコエネルギー」 の「トップランナー」なのです。

森には豊かな水があふれ、多くの命を 生みだしています。

数百種類の苔、シダ類を含んだ植生物、 針葉樹林、照葉樹林、そして動物、昆虫類-日本の南端に位置しながら「亜寒帯から 亜熱帯」に至る「ほぼ日本全土の気候。 生態系」が、この周囲100km程度の島に 集約されています。