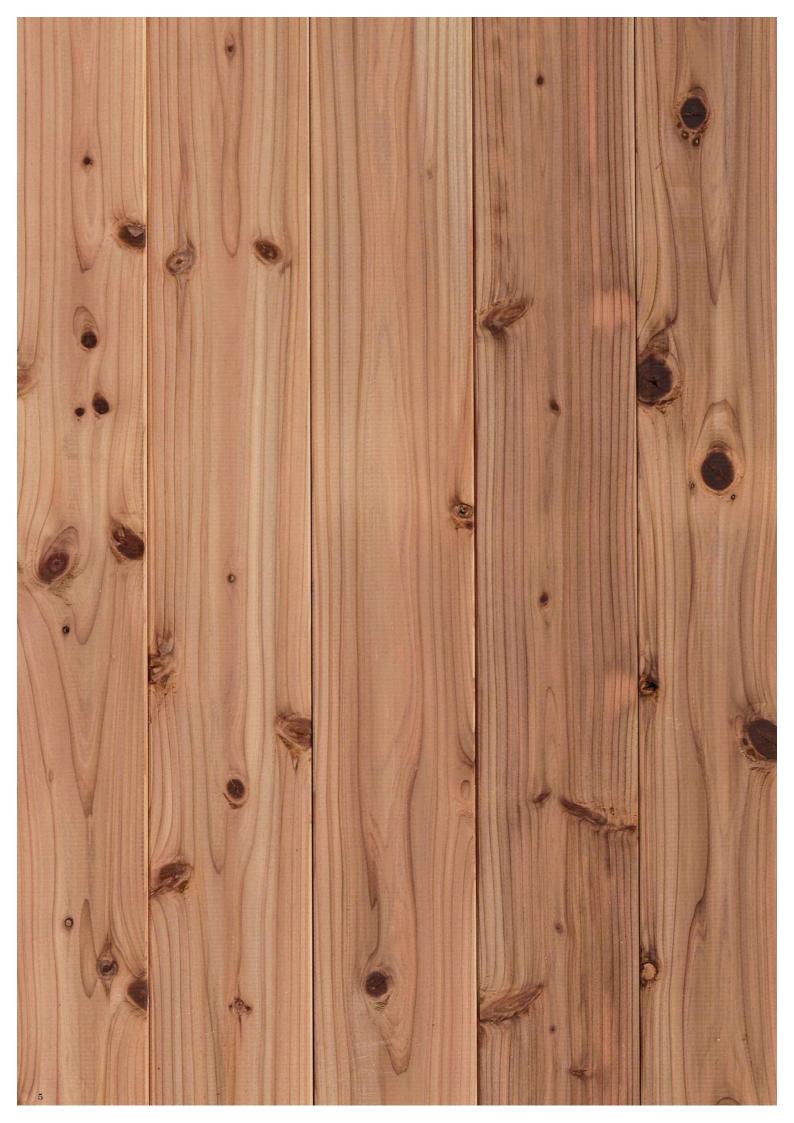

## Deck Board

#### 【節有 デッキ材】

地杉の「芯材」のみを「乾燥させ」「再割した」デッキ材です。 屋久島地杉の特徴は「油分の多さ」とそれに伴う「耐久性」「耐候性」の強さ。 ゆえにデッキ材はその特徴が最も有効に活かされる製品です。 また経年変化においては「柔らかい色彩」に日焼けをする(そこからグレーへ)特徴も持ち合わせています。 今までの「杉」「防腐処理材」とは一線を画したエクステリア用材です。 ※ポストなどを含めたエクステリア用の製品も随時お問い合わせください。

### デッキ材 節有

| 105 | 厚み 35mm | 巾 105×長さ 3,000 / 4,000mm |
|-----|---------|--------------------------|
| 110 | 厚み 35mm | 巾 110×長さ 3,000 / 4,000mm |